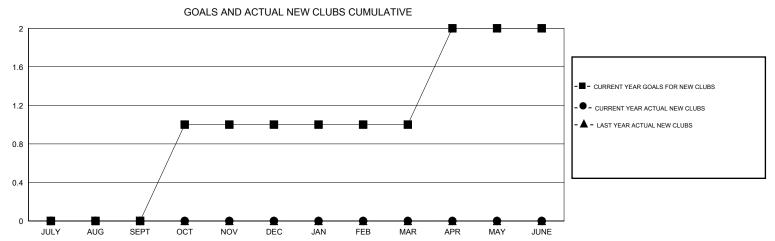

## MONTHLY MEMBERSHIP PROGRESS REPORT

## DIstrict 43 K







| DROPPED CLUBS: 0  DROPPED MEMBERS |         | 21 CLUBS OF 71 ADDED 1 OR MORE NEW MEMBERS | GENDER DISTRIE  MALE  FEMALE      | BUTION<br>1,398 (67.24%)<br>681 (32.76%) |     |
|-----------------------------------|---------|--------------------------------------------|-----------------------------------|------------------------------------------|-----|
| DECEASED                          | 7       | CLICK HERE FOR CUMULATIVE MEMBERSHIP DATA  | TOTAL FAMILY UNIT MEMBERS         |                                          | 413 |
| CLUB CANCELLED OTHER              | 0<br>53 |                                            | FAMILY MEMBERS PAYING HALF 2 DUES |                                          | 211 |
| TOTAL                             | 60      |