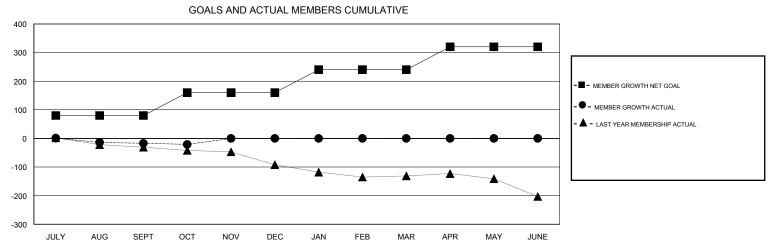

## MONTHLY MEMBERSHIP PROGRESS REPORT

## DIstrict 43 K







| DROPPED CLUBS: 0  DROPPED MEMBERS |         | 21 CLUBS OF 71 ADDED 1 OR MORE NEW MEMBERS | GENDER DISTRIE  MALE  FEMALE      | BUTION<br>1,398 (67.24%)<br>681 (32.76%) |     |
|-----------------------------------|---------|--------------------------------------------|-----------------------------------|------------------------------------------|-----|
| DECEASED                          | 7       | CLICK HERE FOR CUMULATIVE MEMBERSHIP DATA  | TOTAL FAMILY UNIT MEMBERS         |                                          | 413 |
| CLUB CANCELLED OTHER              | 0<br>53 |                                            | FAMILY MEMBERS PAYING HALF 2 DUES |                                          | 211 |
| TOTAL                             | 60      |