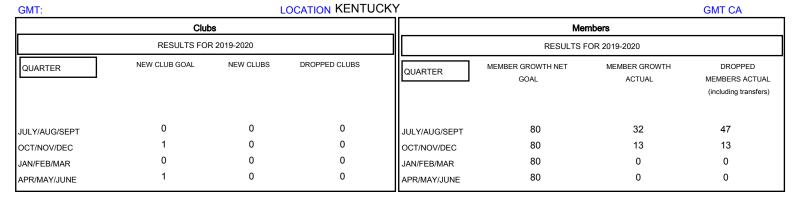

## MONTHLY MEMBERSHIP PROGRESS REPORT

## DIstrict 43 K







| DROPPED CLUBS: 0  DROPPED MEMBERS |         | 21 CLUBS OF 71 ADDED 1 OR MORE NEW MEMBERS | GENDER DISTRIE  MALE  FEMALE      | BUTION<br>1,398 (67.24%)<br>681 (32.76%) |     |
|-----------------------------------|---------|--------------------------------------------|-----------------------------------|------------------------------------------|-----|
| DECEASED                          | 7       | CLICK HERE FOR CUMULATIVE MEMBERSHIP DATA  | TOTAL FAMILY UNIT MEMBERS         |                                          | 413 |
| CLUB CANCELLED OTHER              | 0<br>53 |                                            | FAMILY MEMBERS PAYING HALF 2 DUES |                                          | 211 |
| TOTAL                             | 60      |